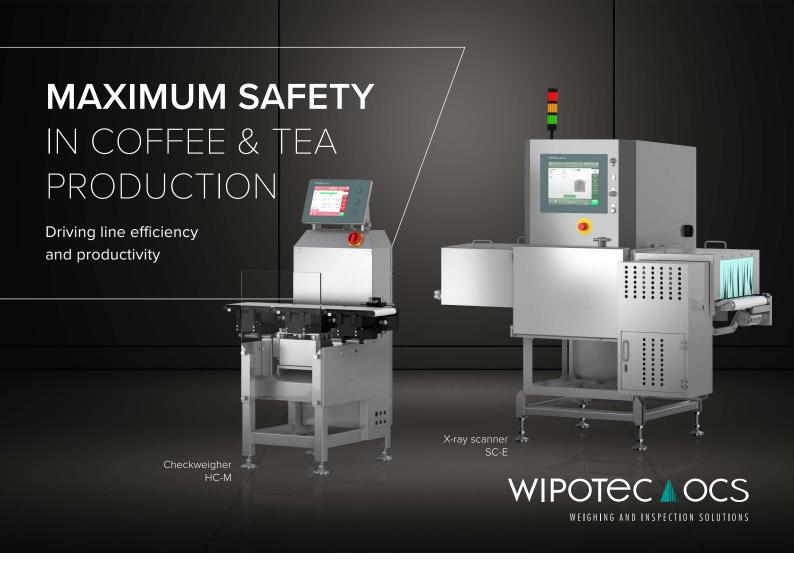

### MATCHING YOUR COFFEE & TEA NEEDS

You are looking for a high quality product inspection portfolio to address your specific CCPs and applications? With our E-M-A checkweigher (including metal detection) and SC X-ray scanner series (including vision) WIPOTEC-OCS provides a modular, high-performance portfolio meeting even complex application requirements. The following matrix shows

the great bandwidth of applications tailor made to typical coffee & tea production lines. We integrate fast and seamless, in light of our small footprints and open interfaces. Intuitive and integrated HMIs enable a fast set up and avoid costly downtime. Our machines in hygienic design permit fast product changeovers, increasing flexibility and productivity.