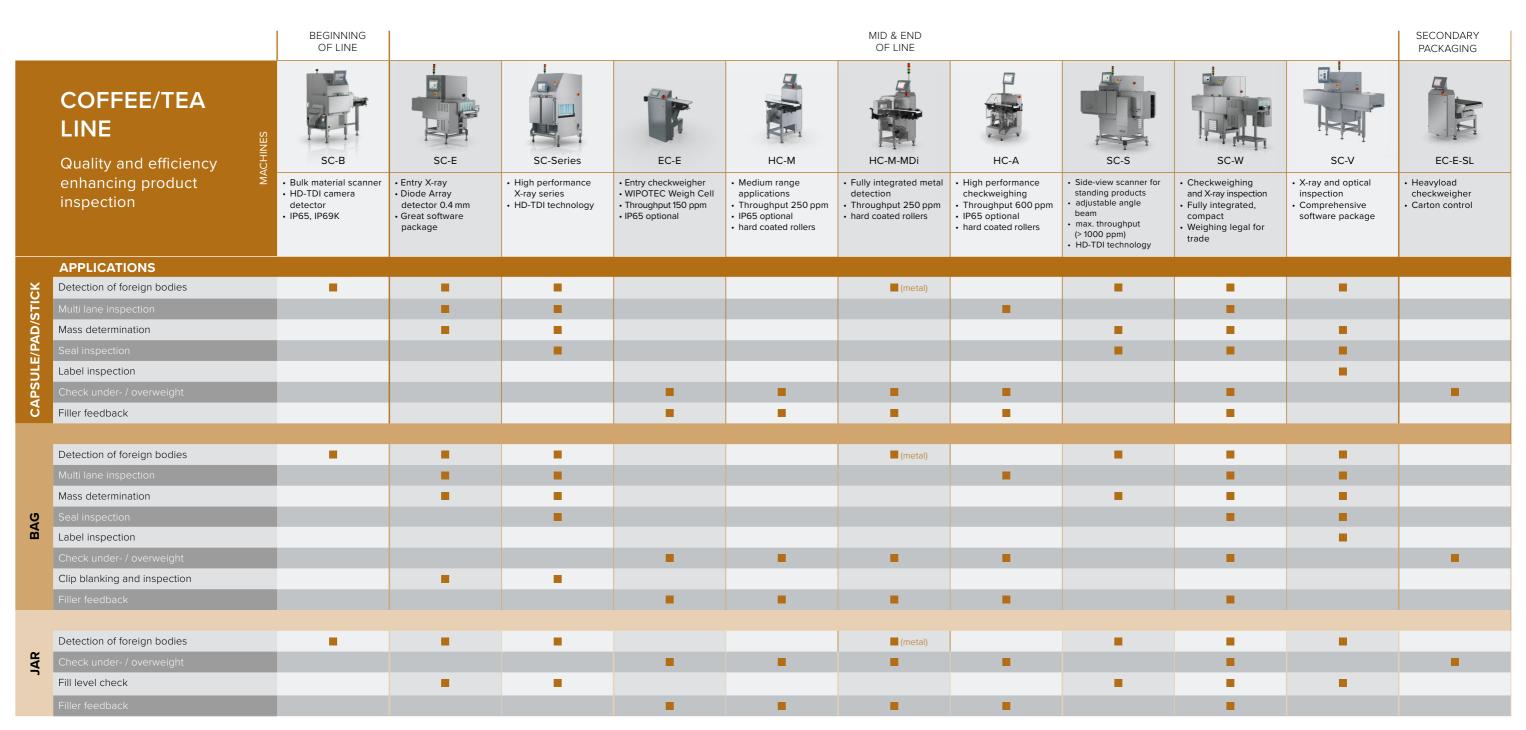

### MATCHING YOUR COFFEE & TEA NEEDS

You are looking for a high quality product inspection portfolio to address your specific CCPs and applications? With our E-M-A checkweigher (including metal detection) and SC X-ray scanner series (including vision) WIPOTEC-OCS provides a modular, high-performance portfolio meeting even complex application requirements. The following matrix shows

the great bandwidth of applications tailor made to typical coffee & tea production lines. We integrate fast and seamless, in light of our small footprints and open interfaces. Intuitive and integrated HMIs enable a fast set up and avoid costly downtime. Our machines in hygienic design permit fast product changeovers, increasing flexibility and productivity.