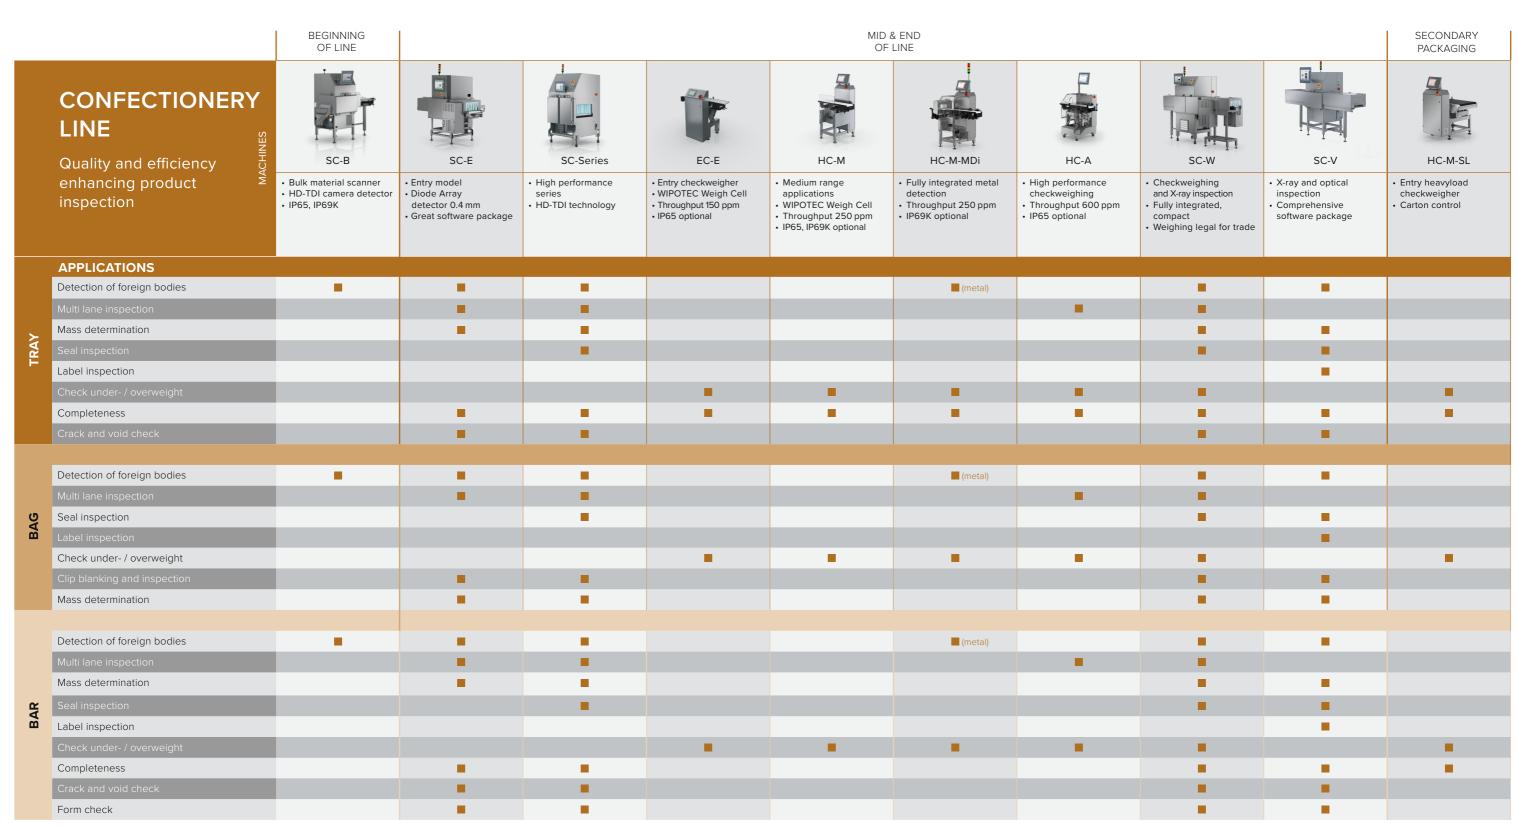

## MATCHING YOUR CONFECTIONERY NEEDS

You are looking for a high quality product inspection portfolio to address your specific CCPs and applications? With our E-M-A checkweigher (including metal detection) and SC X-ray scanner series (including vision) WIPOTEC-OCS provides a modular, high-performance portfolio meeting even complex application requirements. The following matrix shows

the great bandwidth of applications tailor made to typical confectionery production lines. We integrate fast and seamless, in light of our small footprints and open interfaces. Intuitive and integrated HMIs enable a fast set up and avoid costly downtime. Our machines in hygienic design permit fast product changeovers, increasing flexibility and productivity.