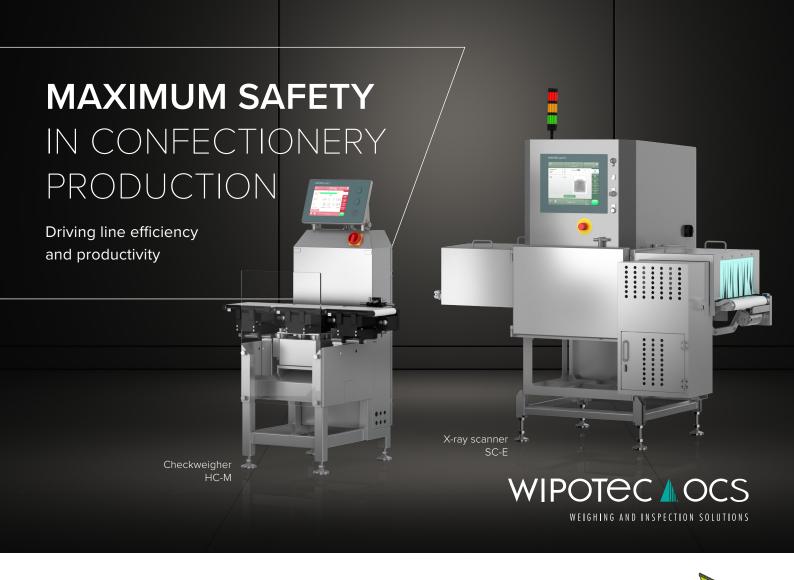

#### **WIPOTEC-OCS**

PRODUCT INSPECTION SOLUTIONS

CHECKWEIGHER

VISION

SAFETY & EFFICIENCY

### CHECKWEIGHER E-M-A SERIES

- Innovative E-M-A portfolio top performance in all segments
- Solutions for every product specific application
- High accuracy at top speeds (max. throughput 600 ppm)
- Flexible and modular set up for fast integration and best application
- EMFR WIPOTEC digital Weigh Cell "inside"
- Hygenic design fostering safety and efficiency
- Simple and user friendly controls
- Unmatched durability and reliability
- Installed base of over 20,000 machines

## X-RAY SCANNER SC SERIES & VISION

- SC-series offers a comprehensive modular scanner system
- C-shape product area
- Hygienic "balcony" design up to IP69k
- Fast integration and development into your lines
- Automatic product spacing
- Max. throughput ( > 1000 ppm)
- Compliance with HACCP, BRC, IFS and supermarket standards
- High-resolution HD-TDI camera detector technology
- Smart software powering a wide range of applications
- Renowned for perfect product handling and numerous ejection systems